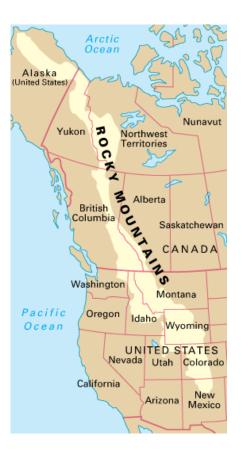

# "The Canadian Rocky Mountains Caravan"

Aug. 8 –29, 2015

Banff NP - Jasper NP

Yoho NP - Kootenay NP

West Glacier NP

We will be immersed in the culture, history, and beauty of the area. (N-44-C)

# Tour the entire civilized length of the Rocky Mountains. You can register for either caravan or both.

These are active caravans with many outdoor activities, including hiking, biking, fishing and river adventures.

## "Rocky Mountain High – USA"

Aug. 30 - Sept. 20, 2015

Yellowstone NP WY – Grand
Teton NP – Flaming Gorge
UT – Elk Rut in Rocky
Mountain NP CO

(N-44-D)